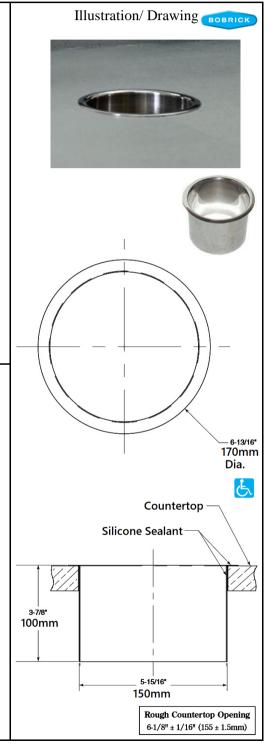

#### **MATERIALS:**

Circular Waste Chute — Type-300, 22-gauge (0.8mm) stainless steel. Exposed surfaces have satin finish.

### INSTALLATION:

Unit is designed for installation in 6-1/8"  $\pm$  1/16" (155  $\pm$  1.5mm) diameter hole in any countertop. To install unit permanently in place, cut hole in countertop. Fill in underside of waste chute lip and around portion of waste chute body which protrudes down into mounting hole with silicone sealant (not furnished). Install unit into countertop hole. Once unit is in place, wipe off any excess glue with a clean rag.

#### SPECIFICATION:

Circular waste chute for mounting in countertops shall be type-300 stainless steel with 5-7/8" (150mm) inside diameter, flat lip and satin finish on exposed surfaces. Waste chute opening shall provide access to deposit waste into waste receptacle (not furnished) placed under the countertop.